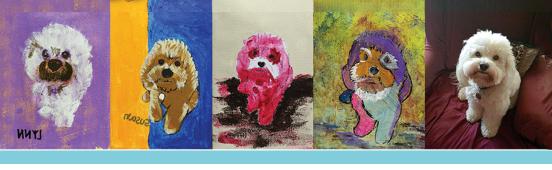

## Honor your pet with a custom painted portrait.

Each one of a kind painting will be created by an inspiring artist with a developmental disability.

□WAR-HOWL Created in a loose, colorful, pop art style

□*FE*TCHJNG A more traditional

8x8 rendition of your furry friend □\$45

8x10

**\$55** 

9x12

14x18

**-** \$135

□18 x 24 \$235

□\$70

□ FUR-LJNED Contoure lined pet with abstract background