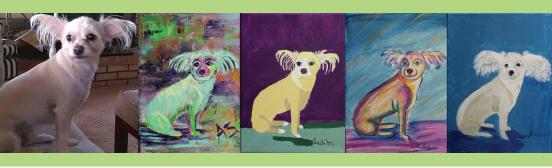

## Honor your pet with a custom painted portrait.

Each one of a kind painting will be created by an inspiring artist with a developmental disability.

□WAR-HOWL Created in a loose, colorful, pop art style

□*FE*TCHJNG A more traditional

8x8 rendition of your furry friend □\$45

8x10

**\$55** 

9x12

14x18

**-** \$135

□18 x 24 \$235

□\$70

□ FUR-LJNED Contoure lined pet with abstract background