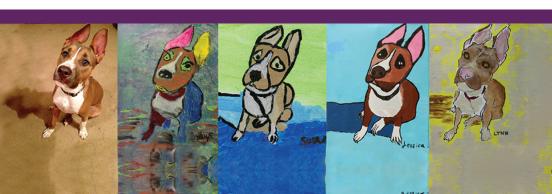

## Honor your pet with a custom painted portrait.

Each one of a kind painting will be created by an inspiring artist with a developmental disability.

□WAR-HOWL Created in a loose, colorful, pop art style

□*FE*TCHJNG A more traditional

8x8 rendition of your furry friend □\$45

8x10

**\$55** 

9x12

14x18

**-** \$135

□18 x 24 \$235

□\$70

□ FUR-LJNED Contoure lined pet with abstract background